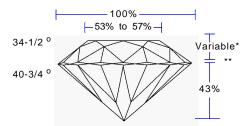

h parts and accessories, including but not limited to bands, cases, bezels, dials, and attachments, are genuine parts supplied by the original vendor or manufacturer of the watch concerned (unless otherwise stated).

9.5

W 10.0 XYZ

- This appraisal's fee, if any, was not based on the item(s) value.
- It is also agreed that the Gemological Institute of America (GIA) shall be the final referee in any and all disputes concerning grading of gemstones.

### CUT

The CUTTING GRADE of a diamond is determined by analyzing the proportions and symmetry through the use of instrumented and/or visual techniques and applying deductions for departures from the standards of parameters for table diameter, crown angle, girdle thickness, pavilion depth, cutlet size and/or centering, roundness and finish.



### THE AMERICAN CUT STANDARD For Round Brilliant Cut Diamonds

Varies with table diameter to result in a 34-1/2 degree crown angle

1% minimum thickness at the thinnest part to 3% maximum thickness at the thickest part.

| ,          |     |                                                                                                                                                         | ,                                                               |
|------------|-----|---------------------------------------------------------------------------------------------------------------------------------------------------------|-----------------------------------------------------------------|
| С          | OLO | R